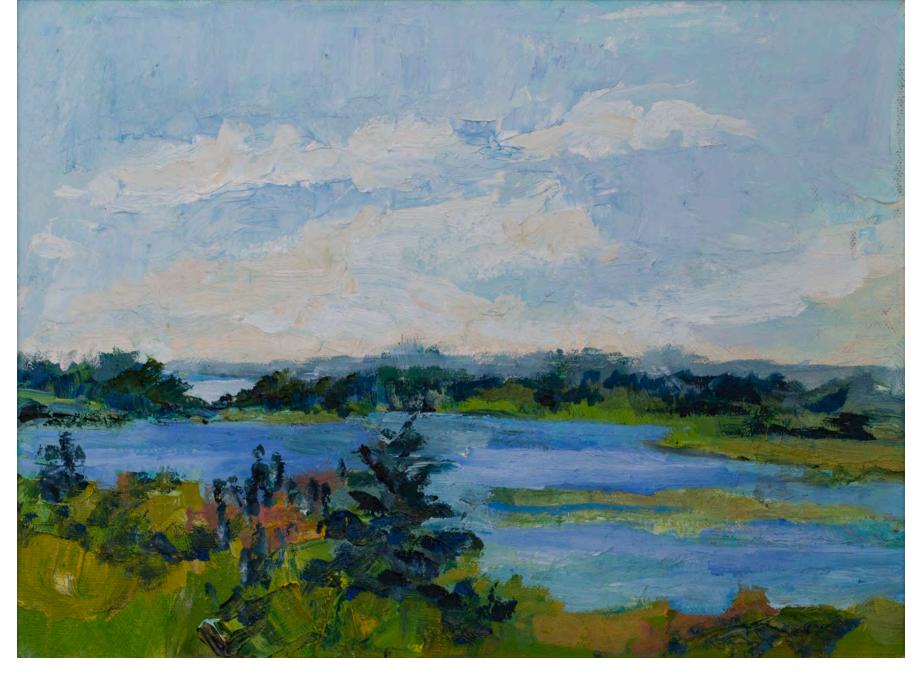

Winter Landscape, Yellow Sky, oil painting, 10" x 12"

Beach, Roque Bluffs, oil painting, 9" x 12"

*Indian Summer, Roque Bluffs,* oil painting

Cherryfield Marsh, oil painting, 9" x 12"

High Tide, Kennebec, pastel