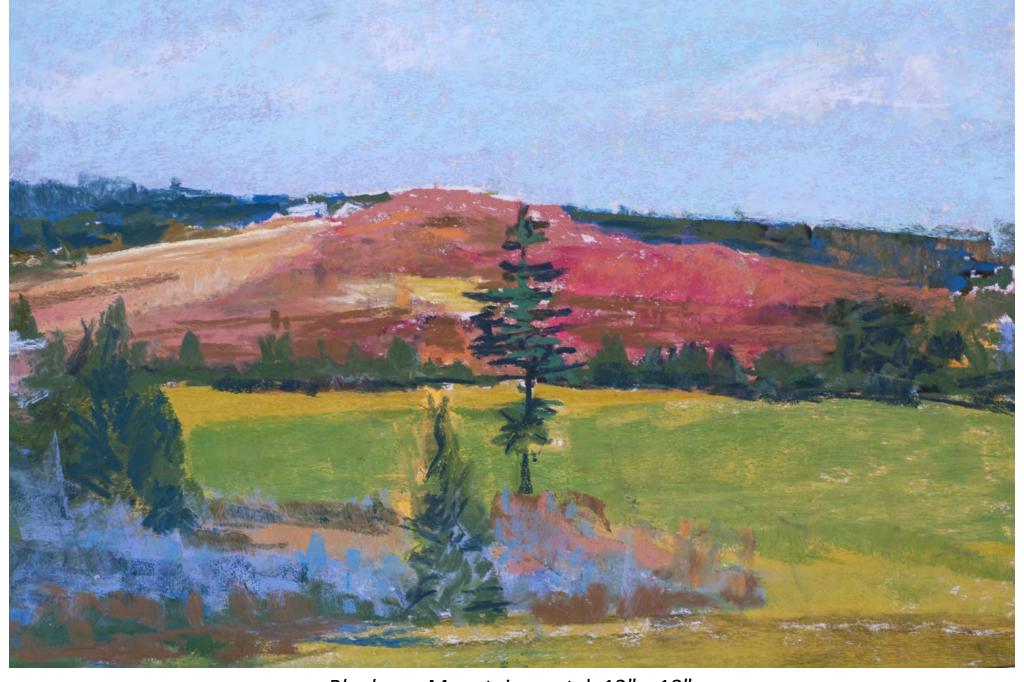

Twilight Walk, pastel

Evening Pond, pastel

October Pond, oil painting

Autumn on the Towpath, oil painting

High Tide, Crossroads, oil painting, 11" x 16"

Kristen's Rocks, oil painting

Blueberry Mountain, pastel, 12" x 18"