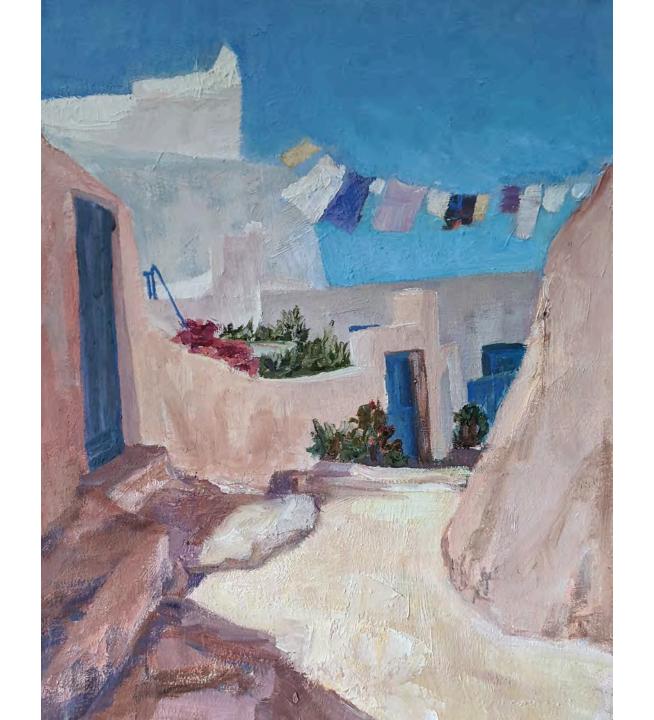

Winter, Fletcher's Landing, oil painting

Greek Laundry Line
Oil painting, 20" x 18"

Winter Pond, oil painting

Downeast Winter, Maine pastel

Winter Evening on the Pond, oil painting

Maine Sunrise pastel

The Appletree in Winter, pastel, 11" x 18"