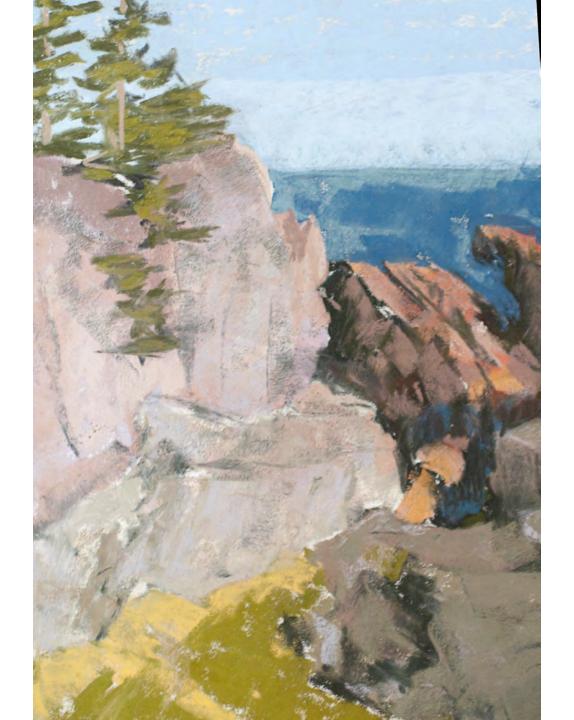

Starr Kopper: Seascapes and Treescapes

Horse Cart, oil painting, 8.5" x 11"

Two Determined Trees
Pastel, 12" x 8"

Silver Pond, Roque Bluffs, Maine, oil painting

Island Resting Place, oil painting, 12" x 18"