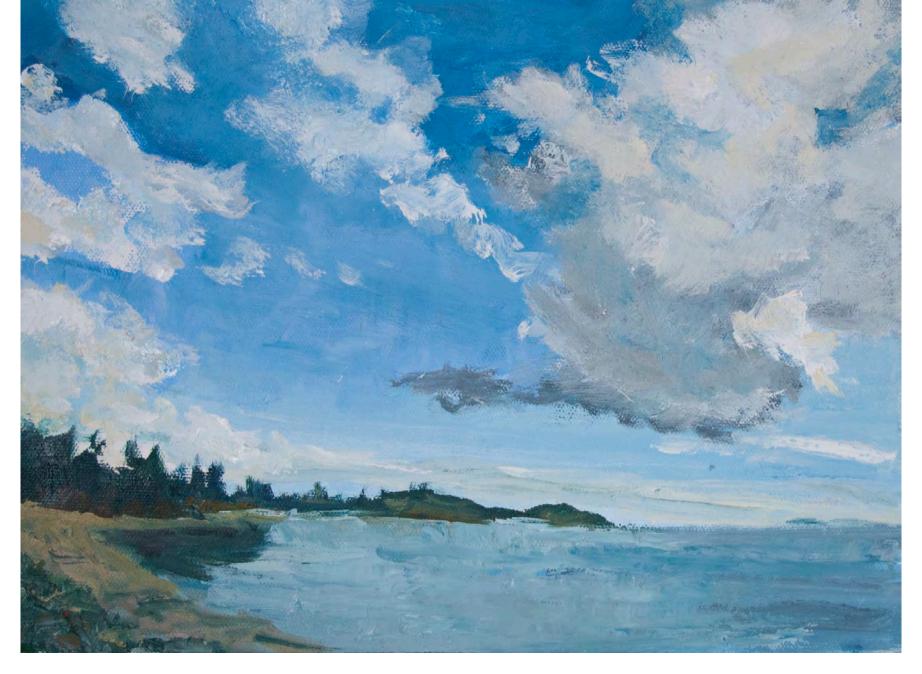

Winter Landscape, Yellow Sky, oil painting, 10" x 12"

Beach, Roque Bluffs, oil painting, 9" x 12"

*Indian Summer, Roque Bluffs,* oil painting

Cherryfield Marsh, oil painting, 9" x 12"

High Tide, Kennebec, pastel