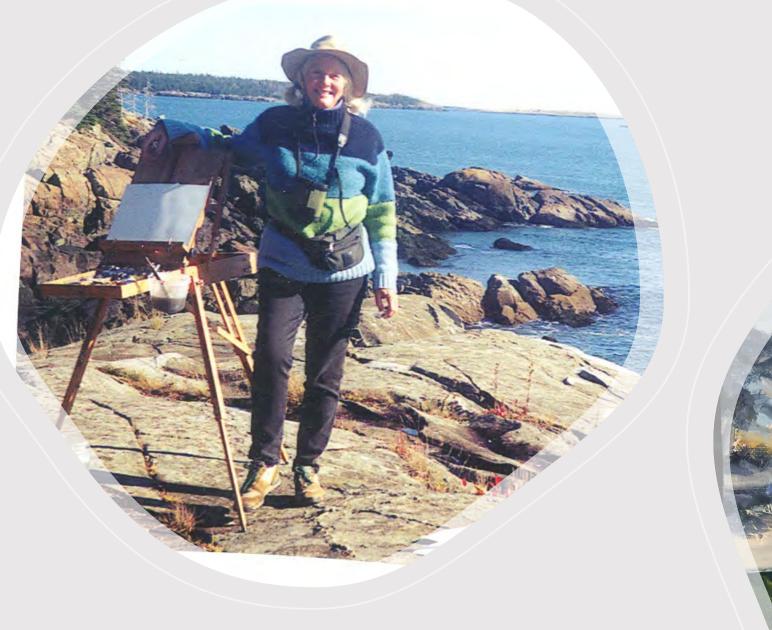

Starr Kopper: Seascapes and Treescapes





Horse Cart, oil painting, 8.5" x 11"



Two Determined Trees
Pastel, 12" x 8"



Silver Pond, Roque Bluffs, Maine, oil painting



Island Resting Place, oil painting, 12" x 18"



Winter, Fletcher's Landing, oil painting



Greek Laundry Line
Oil painting, 20" x 18"



Winter Pond, oil painting



Downeast Winter, Maine pastel



Winter Evening on the Pond, oil painting



Maine Sunrise pastel



The Appletree in Winter, pastel, 11" x 18"



Winter Landscape, Yellow Sky, oil painting, 10" x 12"



Beach, Roque Bluffs, oil painting, 9" x 12"



*Indian Summer, Roque Bluffs,* oil painting



Cherryfield Marsh, oil painting, 9" x 12"



High Tide, Kennebec, pastel



Twilight Walk, pastel



Evening Pond, pastel



October Pond, oil painting



Au