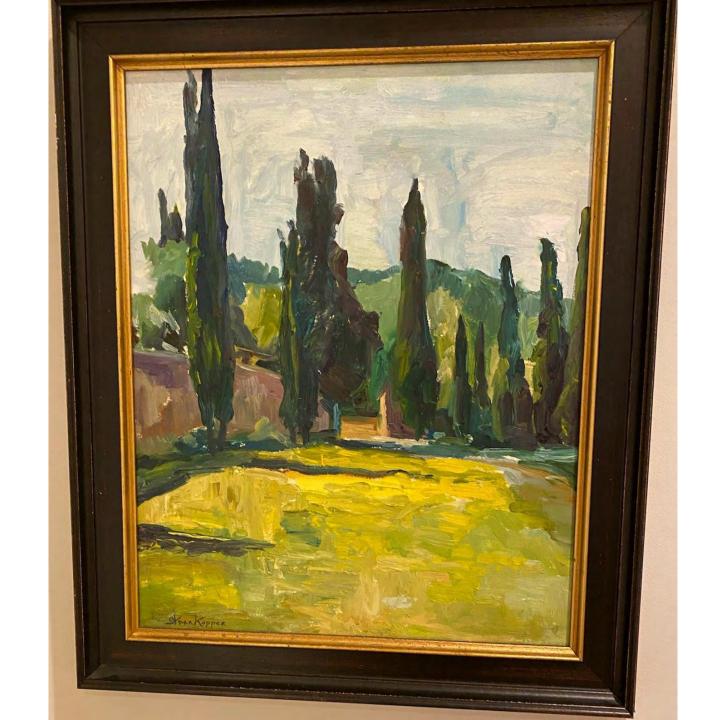

Blueberry Barren Overlook, pastel, 12" x 18"

Fall Pond, Roque Bluffs, oil painting, 12" x 16"

Tuscan Sentinels
Oil painting

Sea and Cliffs, Santorini, oil painting

Boats at Fletcher's Landing, oil painting