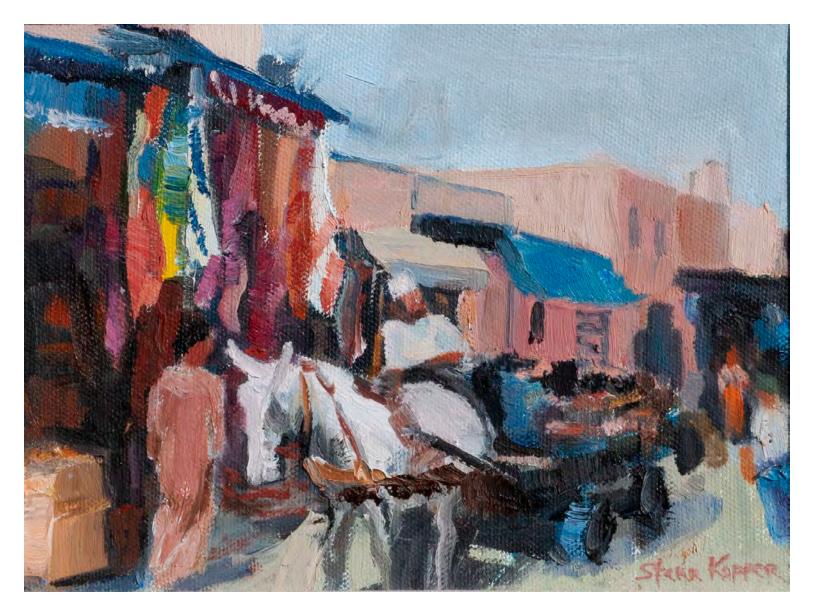

Starr Kopper: Seascapes and Treescapes

Horse Cart, oil painting, 8.5" x 11"

Two Determined Trees
Pastel, 12" x 8"

Silver Pond, Roque Bluffs, Maine, oil painting

Island Resting Place, oil painting, 12" x 18"