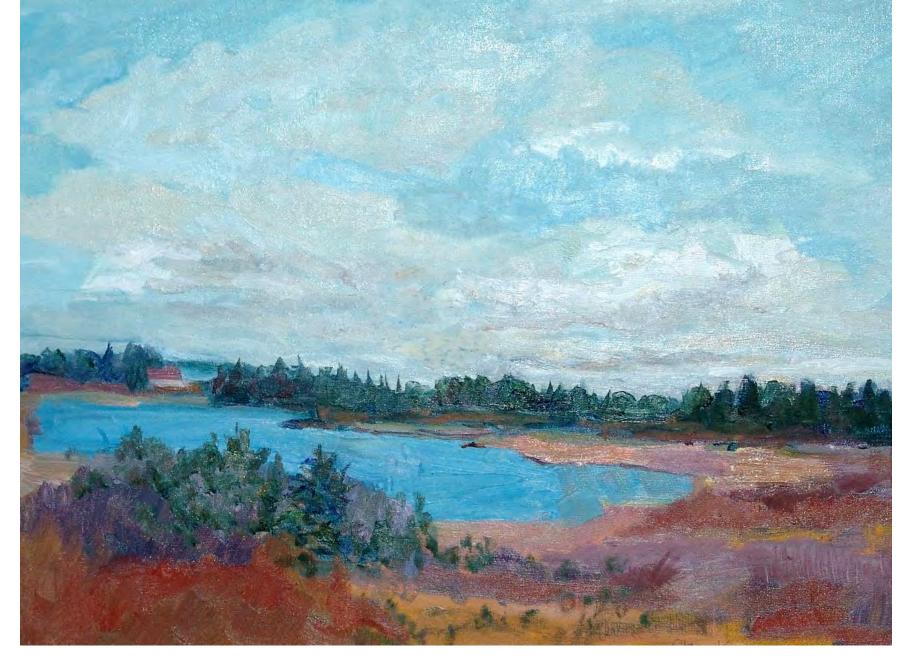

ting, 12" x 18"



Winter, Fletcher's Landing, oil painting



Greek Laundry Line
Oil painting, 20" x 18"



Winter Pond, oil painting



Downeast Winter, Maine pastel



Winter Evening on the Pond, oil painting



Maine Sunrise pastel



The Appletree in Winter, pastel, 11" x 18"



Winter Landscape, Yellow Sky, oil painting, 10" x 12"



Beach, Roque Bluffs, oil painting, 9" x 12"



*Indian Summer, Roque Bluffs,* oil painting



Cherryfield Marsh, oil painting, 9" x 12"



High Tide, Kennebec, pastel



Twilight Walk, pastel



Evening Pond, pastel



October Pond, oil painting



Autumn on the Towpath, oil painting



High Tide, Crossroads, oil painting, 11" x 16"



Kristen's Rocks, oil painting



Blueberry Mountain, pastel, 12" x 18"



Blueberry Barren Overlook, pastel, 12" x 18"



Fall Pond, Roque Bluffs, oil painting, 12" x 16"



Tuscan Sentinels
Oil painting



Sea and Cliffs, Santorini, oil painting



Boats at Fletcher's Landing, oil painting



Beach and Pond, oil painting, 10" x 12"