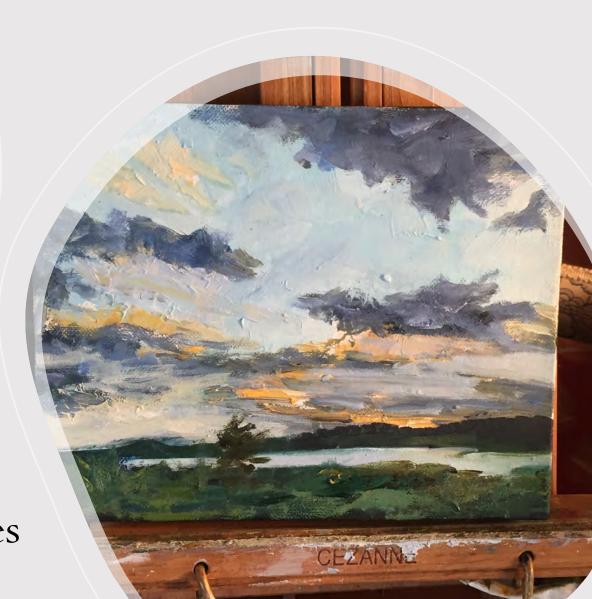

Starr Kopper: Seascapes and Treescapes





Horse Cart, oil painting, 8.5" x 11"



Two Determined Trees
Pastel, 12" x 8"



Silver Pond, Roque Bluffs, Maine, oil painting



Island Resting Place, oil painting, 12" x 18"



Winter, Fletcher's Landing, oil painting



Greek Laundry Line
Oil painting, 20" x 18"



Winter Pond, oil painting



Downeast Winter, Maine pastel



Winter Evening on the Pond, oil painting



Maine Sunrise pastel



The Appletree in Winter, pastel, 11" x 18"



Winter Landscape, Yellow Sky, oil painting, 10" x 12"



Beach, Roque Bluffs, oil painting, 9" x 12"



*Indian Summer, Roque Bluffs,* oil painting



Cherryfield Marsh, oil painting, 9" x 12"



High Tide, Kennebec, pastel



Twilight Walk, pastel



Evening Pond, pastel



October Pond, oil painting



Autumn on the Towpath, oil painting



High