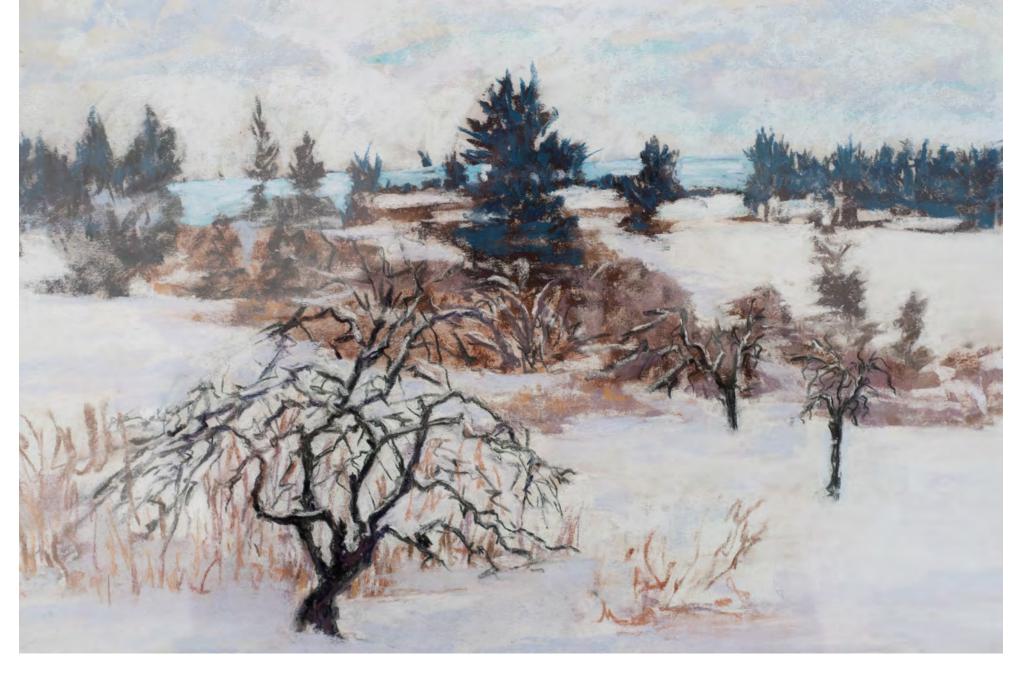

Winter, Fletcher's Landing, oil painting

Greek Laundry Line
Oil painting, 20" x 18"

Winter Pond, oil painting

Downeast Winter, Maine pastel

Winter Evening on the Pond, oil painting

Maine Sunrise pastel

The Appletree in Winter, pastel, 11" x 18"