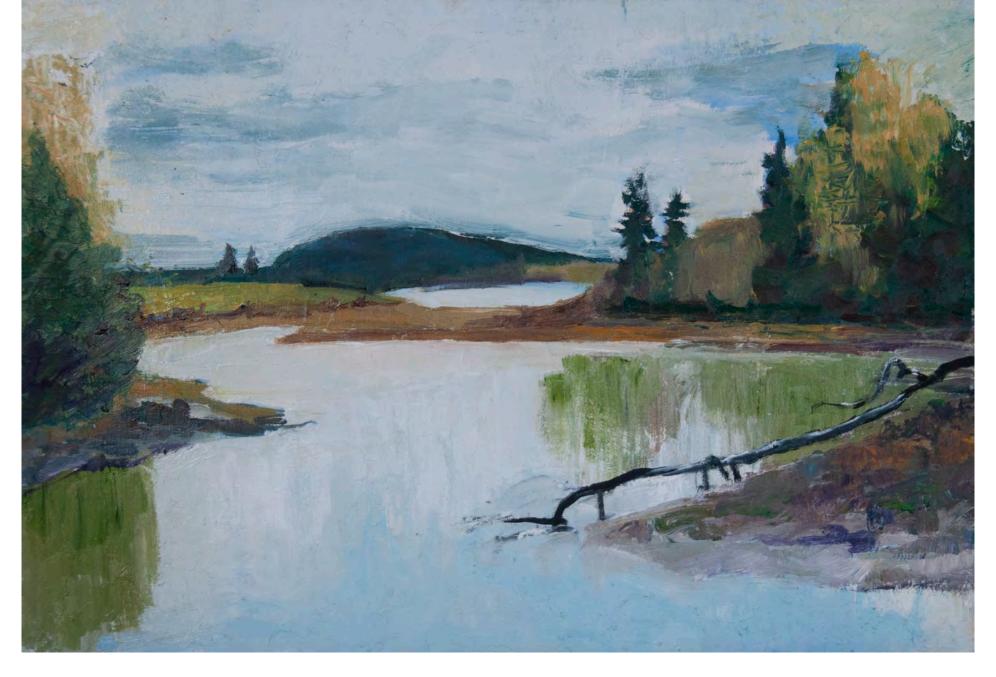

Twilight Walk, pastel

Evening Pond, pastel

October Pond, oil painting

Autumn on the Towpath, oil painting

High Tide, Crossroads, oil painting, 11" x 16"

Kristen's Rocks, oil painting

Blueberry Mountain, pastel, 12" x 18"