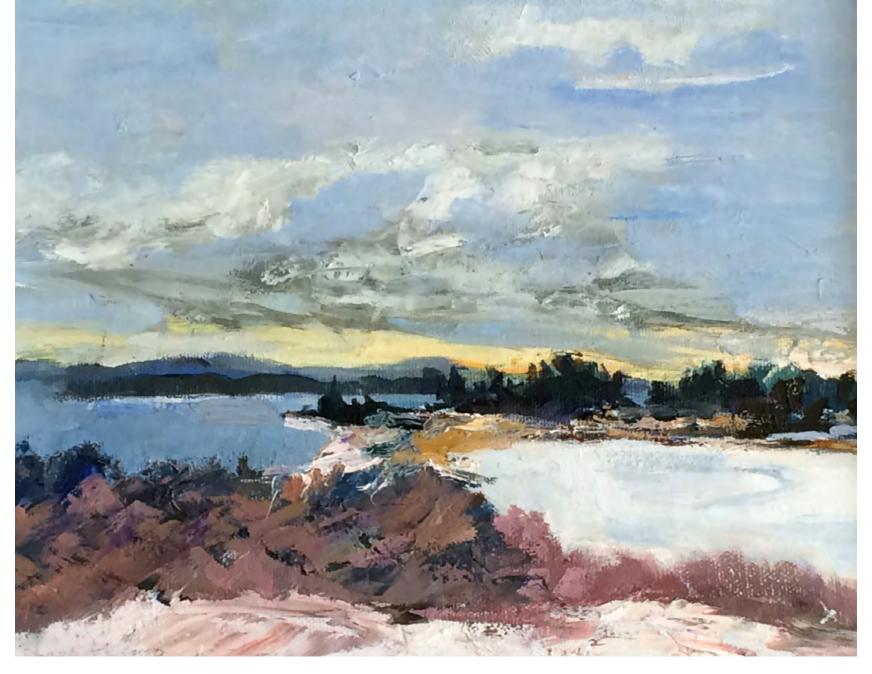

Winter Landscape, Yellow Sky, oil painting, 10" x 12"

Beach, Roque Bluffs, oil painting, 9" x 12"

*Indian Summer, Roque Bluffs,* oil painting

Cherryfield Marsh, oil painting, 9" x 12"

High Tide, Kennebec, pastel