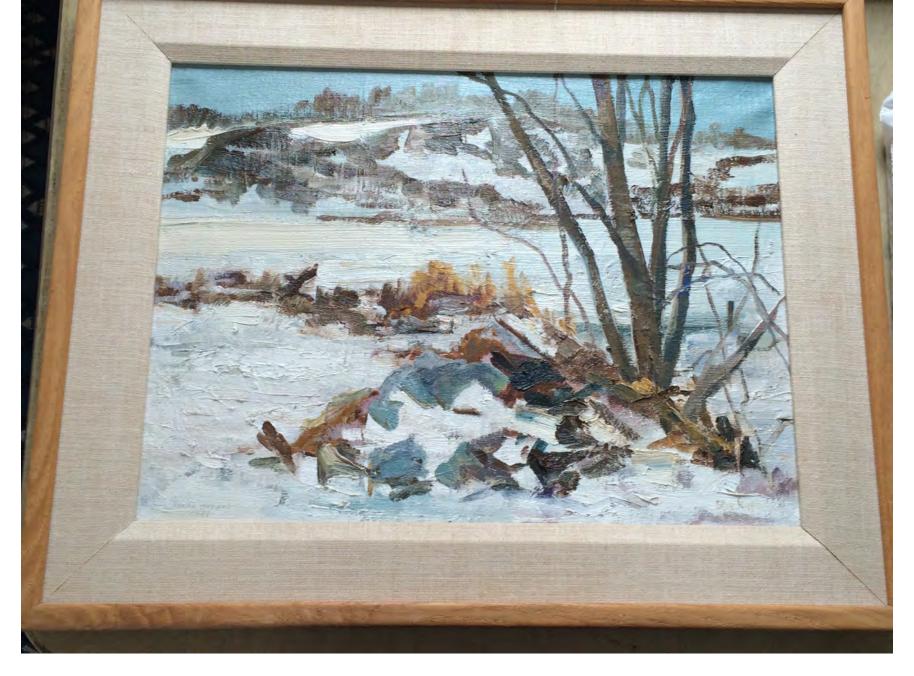

Winter, Fletcher's Landing, oil painting

Greek Laundry Line
Oil painting, 20" x 18"

Winter Pond, oil painting

Downeast Winter, Maine pastel

Winter Evening on the Pond, oil painting

Maine Sunrise pastel

The Appletree in Winter, pastel, 11" x 18"